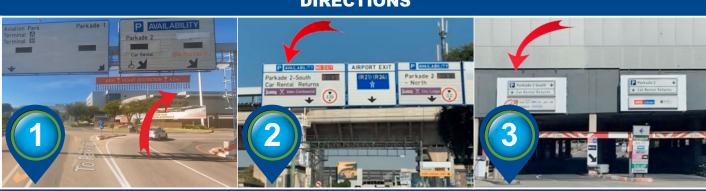

#### 1. Arrival at OR Tambo International Airport:

- Proceed to Parkade 2 - South/Car Rental Returns Parking on Level 3H.

#### 2. Driving Instructions:

- Keep to the right lane upon entering the airport.
- Follow the first board, then move to the left lane after two stop signs.
- Enter Parkade 2 South through the right entrance.

#### 3. Inside the Parkade:

- Follow the spiral road to Level 3.

## DIRECTIONS